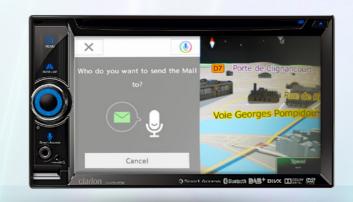

#### **Siri® Eyes Free**

In addition to CDs and DVDs, the NX706E also supports playback To connect to Siri Eyes Free, simply pair your iPhone®\* to the NX706E of music and video files stored on iPod® and iPhone, microSD card via Bluetooth®. and USB Flash Drive. The NX706E uses a high-speed CPU to enable Once the pairing is established, long press the VOICE key on the unit to high-quality H.264 video as well as FLAC (Free Lossless launch Siri and enjoy a smooth and safe drive with one-touch operation. Audio Codec) audio files to be enjoyed in your car.