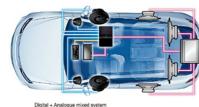

## Newly Developed 6-Layer Voice Coil Goes beyond **Conventional Thinking**

The system incorporates Dnote digital signal processing technology and 6-layer multi-voice coil, transmitting multiple digital signals directly to the voice coil to realise a precise cone stroke. By consolidating 6 different vibrational forces, the speaker delivers high-powered high-quality sound.

# Clearly Reproducing All the Emotion in the Source

Versatility to connect to many external audio sources. In addition to offering connectivity with our centre unit, the system also supports connection with third party aftermarket centre units and external audio devices. And by simply connecting a smartphone or tablet via USB cable, playback of music on those devices also becomes possible.