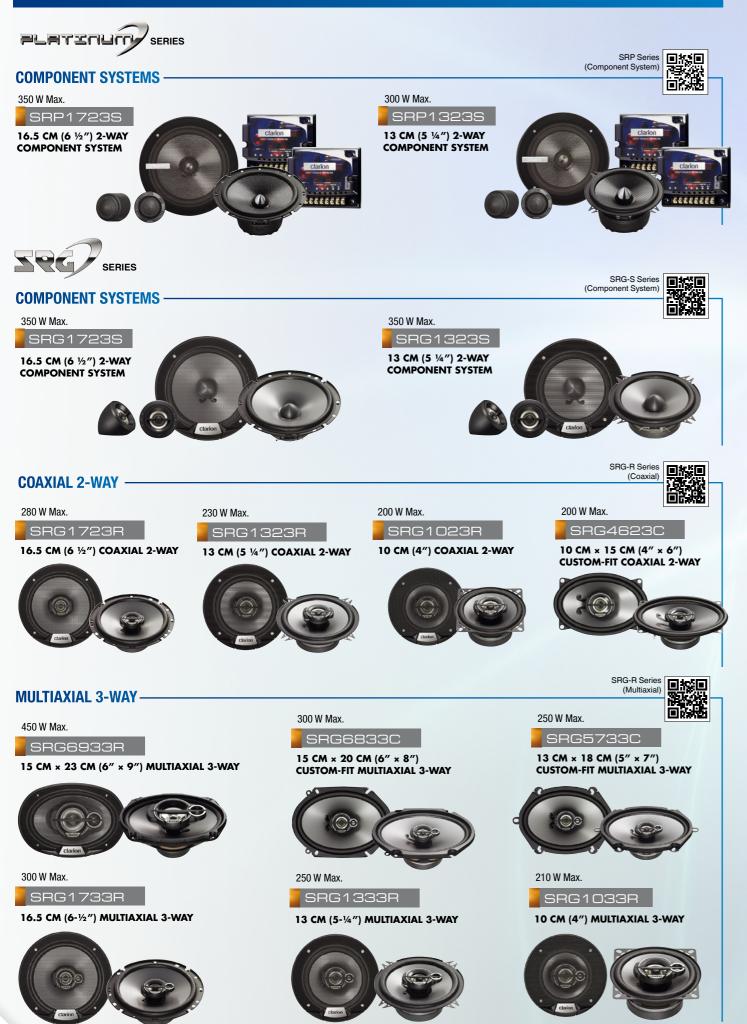

#### SPEAKERS

#### **MULTIAXIAL 5, 4-WAY** -600 W Max. 550 W Max. SRG6953R SRG6943R 15 CM × 23 CM (6" × 9") 15 CM × 23 CM (6" × 9") **MULTIAXIAL 5-WAY MULTIAXIAL 4-WAY DUAL CONE** 260 W Max. 210 W Max. SRG1713R SRG1313R 16.5 CM (6 1/2") DUAL-CONE 13 CM (5 ¼") DUAL-CONE SERIES SW3013B 30 CM (12") SUBWOOFER WITH BASS-REFLEX BOX internet and the second s SERIES WG2520 WG3020 25 CM (10") SINGLE 4-OHM 30 CM (12") SINGLE 4-OHM VOICE COIL SUBWOOFER VOICE COIL SUBWOOFER Alexandre alexan Sr 1000W **AMPLIFIERS** XC6610 Class D Amplifiers SERIES XC6210 XC6610 1.000 W 350 W 2/1-CHANNEL 6/5/4/3-CHANNEL POWER AMPLIFIER POWER AMPLIFIER 2/1ch LPAWAPF 350W 6/5/4/3ch $\label{eq:massive} \underbrace{\texttt{MOS-FET}}_{\texttt{Mossive}} \underbrace{\texttt{Poss}}_{\texttt{D}} \underbrace{Poss}}_{\texttt{D}} \underbrace{$ Class AB Amplifiers XR2420 XR2120 570 W MONO POWER AMPLIFIER 480 W 4/3/2-CHANNEL POWER AMPLIFIER \\LPF LPAWAPF 4/3/2 ch MOS-FET 570W MOS-FET 480W