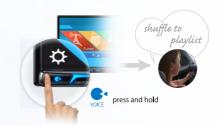

# Intuitive Tuning Using Your Smartphone or Tablet

By installing an app on your smartphone or tablet, you can enjoy highprecision sound tuning like Crossover, Time alignment and Graphic equaliser and more with an intuitive touch operation. Fine tuning of each parameter can be done with a few simple steps.