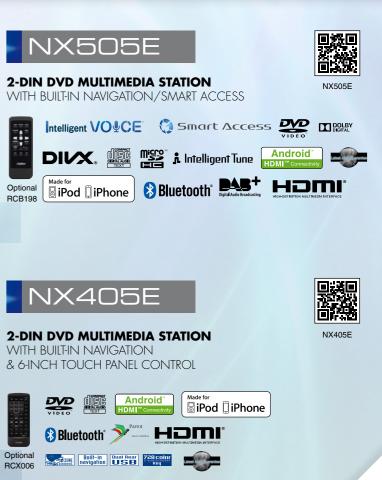

# NX706E

WITH BUILT-IN NAVIGATION & 7-INCH TOUCH PANEL CONTROL

#### **Siri® Eyes Free**

In addition to CDs and DVDs, the NX706E also supports playback To connect to Siri Eyes Free, simply pair your iPhone®\* to the NX706E of music and video files stored on iPod® and iPhone, microSD card via Bluetooth®. and USB Flash Drive. The NX706E uses a high-speed CPU to enable Once the pairing is established, long press the VOICE key on the unit to high-quality H.264 video as well as FLAC (Free Lossless launch Siri and enjoy a smooth and safe drive with one-touch operation. Audio Codec) audio files to be enjoyed in your car.

For NX706E, NX706EC, NX405E,

DAB404E

NX405EC, NX404E & VX404E

MP3/WMA

DAB RECEIVER

ALL

ere) 🖗 P.∃4∰

7-INCH WIDE COLOR LCD MONITOR