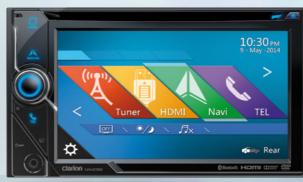

fer 6-Layer Voice Coil Built-in Full Digital Driver Circuit

### Z25W

Full Digital Subwoofer

 New Developed LSI Shallow Type Basket Design 25cm GAC-Composite Cone Woofer 6-Layer Voice Coil
 Built-in Full Digital Driver Circuit



#### **Siri® Eyes Free**



In addition to CDs and DVDs, the NX706E also supports playback To connect to Siri Eyes Free, simply pair your iPhone®\* to the NX706E of music and video files stored on iPod® and iPhone, microSD card via Bluetooth®. and USB Flash Drive. The NX706E uses a high-speed CPU to enable Once the pairing is established, long press the VOICE key on the unit to high-quality H.264 video as well as FLAC (Free Lossless launch Siri and enjoy a smooth and safe drive with one-touch operation. Audio Codec) audio files to be enjoyed in your car.









# NX706E



WITH BUILT-IN NAVIGATION & 7-INCH TOUCH PANEL CONTROL



#### **Extensive media support** for high-quality video and audio enjoyment





| Main Menu<br>Main Menu<br>New Route<br>Multipoint<br>Route<br>Multipoint<br>Route<br>Multipoint<br>Route<br>Multipoint<br>Route<br>Multipoint<br>Route<br>Multipoint<br>Route<br>Multipoint<br>Route<br>Multipoint<br>Route<br>Multipoint<br>Route<br>Multipoint<br>Route<br>Multipoint<br>Route<br>Multipoint<br>Route<br>Multipoint<br>Route<br>Multipoint<br>Route<br>Multipoint<br>Route<br>Multipoint<br>Route<br>Multipoint<br>Multipoint<br>Route<br>Multipoint<br>Route<br>Multipoint<br>Multipoint<br>Multipoint<br>Multipoint<br>Multipoint<br>Multipoint<br>Multipoint<br>Multipoint<br>Multipoint<br>Multipoint<br>Multipoint<br>Multipoint<br>Multipoint<