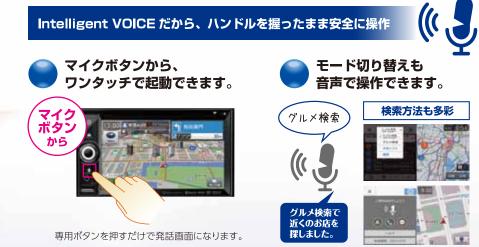

# STEP3 あらゆる機能を声で操作!

新しくなった『Intelligent VOICE』は、Google™の音声認識技術により、

話しかけるだけで情報検索や目的地設定などができ、

その他にも「電話をかける」「メッセージ(SMS)送信<sup>\*\*</sup>」も

声で操作できます。※Android™のみ

## ご用件は何でしょう?

「目的地検索」はもちろん、「電話をかける」「メッセージ(SMS) 送信\*」も声で操作できます。スマートフォンに専用アプリを ダウンロードすれば、あとはナビと接続するだけ。より安全 に快適に、あなたに最良のドライブパートナーの誕生です。

5

詳しくは次のページへ

話してみよう