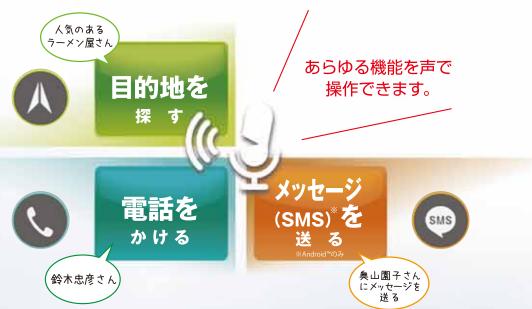

# STEP3 あらゆる機能を声で操作!

新しくなった『Intelligent VOICE』は、Google™の音声認識技術により、

話しかけるだけで情報検索や目的地設定などができ、

その他にも「電話をかける」「メッセージ(SMS)送信<sup>\*\*</sup>」も

声で操作できます。※Android™のみ

## ご用件は何でしょう?

「目的地検索」はもちろん、「電話をかける」「メッセージ(SMS) 送信\*」も声で操作できます。スマートフォンに専用アプリを ダウンロードすれば、あとはナビと接続するだけ。より安全 に快適に、あなたに最良のドライブパートナーの誕生です。

5

詳しくは次のページへ

話してみよう

## 名前を言って電話がかけられる

### 連絡帳に登録された名前を言うだけで、電話発信

 
 メッセージ (SMS)\*を 達る XAndroid\*\*03#
 声でメッセージが送れる