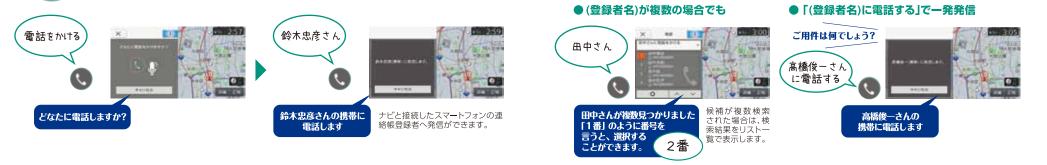

## 名前を言って電話がかけられる

### 連絡帳に登録された名前を言うだけで、電話発信

 
 メッセージ (SMS)\*を 達る XAndroid\*\*03#
 声でメッセージが送れる