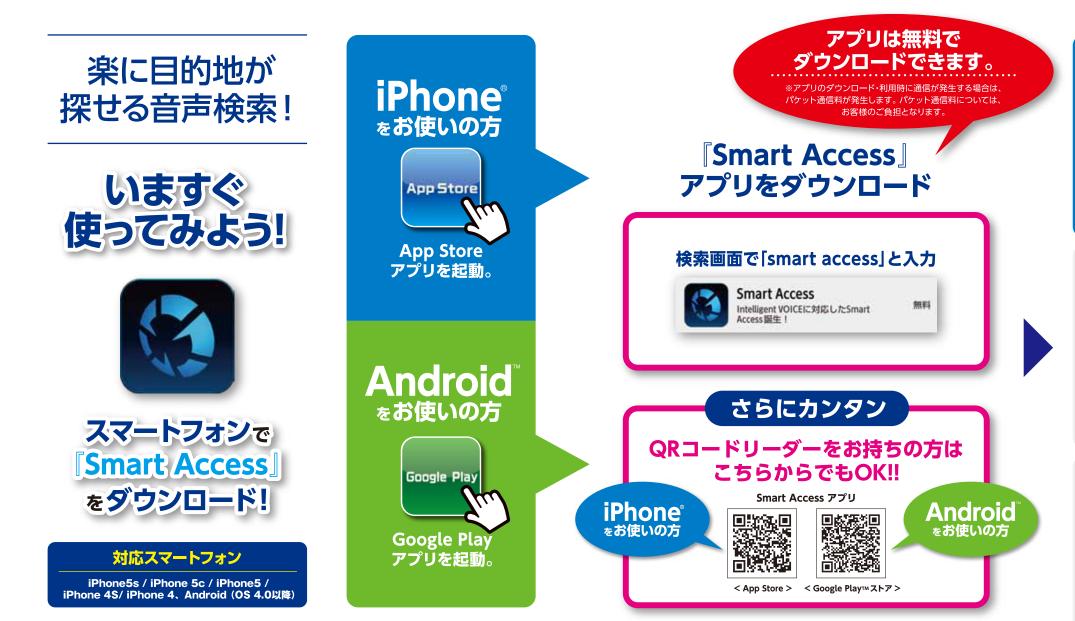

# STEP1 スマホで準備

### まずはスマホでアプリをダウンロード!

• "Made for iPod" and "Made for iPhone" mean that an electronic accessory has been designed to connect specifically to iPod or iPhone, respectively, and has been certified by the developer to meet Apple performance standards.