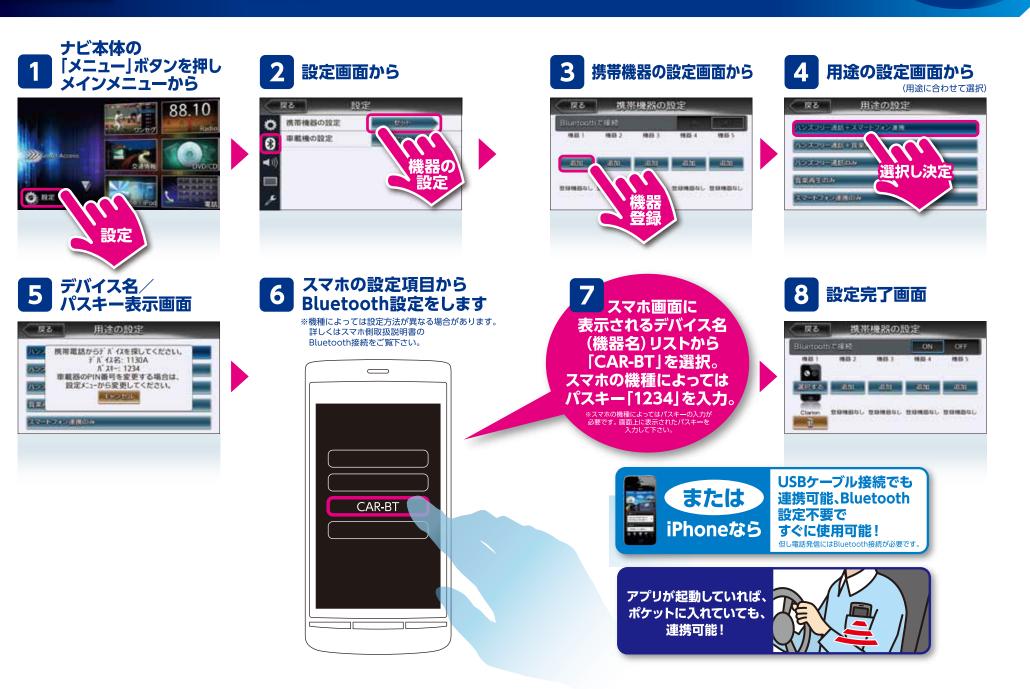

igned to connect specifically to iPod or iPhone, respectively, and has been certified by the developer to meet Apple performance standards.

Apple is not responsible for the operation of this device or its compliance with safety and regulatory standards. Please note that the use of this accessory with iPod or iPhone may affect wireless performance. App Store, Apple, IPhone and iPod are trademarks of Apple Inc., registered in the U.S. and other countries.

● IOSはCiscoの米国およびその他の国における商標または登録商標であり、ライセンスに基づき使用されています。● Google、AndroidTM、AndroidTM ロゴ、YouTube、YouTube ロゴ、Google PlayTM は、 Google Inc.の商標または登録商標です。●Bluetoothrおよびは米国 Bluetooth SIG, Inc.の登録商標です。●スマートフォン連携を利用する場合、スマートフォンの通信料が発生します。契約携帯電話の料金プラ ンなどるご認知の上で知用くたてい。 話し

てみよう

スマホで設定

**アビで設定** 



### スマホとカーナビをつなげよう!

#### Bluetooth と ペアリング完了!



# STEP3 あらゆる機能を声で操作!



新しくなった『Intelligent VOICE』は、Google™の音声認識技術により、

話しかけるだけで情報検索や目的地設定などができ、

その他にも「電話をかける」「メッセージ(SMS)送信<sup>\*\*</sup>」も

声で操作できます。※Android™のみ



## ご用件は何でしょう?



「目的地検索」はもちろん、「電話をかける」「メッセージ(SMS) 送信\*」も声で操作できます。スマートフォンに専用アプリを ダウンロードすれば、あとはナビと接続するだけ。より安全 に快適に、あなたに最良のドライブパートナーの誕生です。



5

詳しくは次のページへ

話してみよう



## 名前を言って電話がかけられる

### 連絡帳に登録された名前を言うだけで、電話発信



 
 メッセージ (SMS)\*を 達る XAndroid\*\*03#
 声でメッセージが送れる

### さらにAndroidスマホをお使いの方にはこんな機能も!



話

してみよう