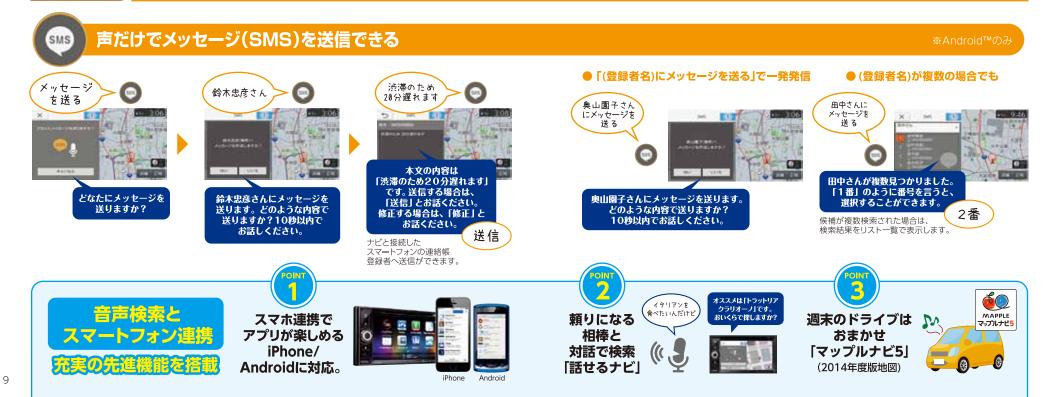

# STEP3 あらゆる機能を声で操作!

新しくなった『Intelligent VOICE』は、Google™の音声認識技術により、

話しかけるだけで情報検索や目的地設定などができ、

その他にも「電話をかける」「メッセージ(SMS)送信<sup>\*\*</sup>」も

声で操作できます。※Android™のみ

## ご用件は何でしょう?

「目的地検索」はもちろん、「電話をかける」「メッセージ(SMS) 送信\*」も声で操作できます。スマートフォンに専用アプリを ダウンロードすれば、あとはナビと接続するだけ。より安全 に快適に、あなたに最良のドライブパートナーの誕生です。

5

詳しくは次のページへ

話してみよう

### さらにAndroidスマホをお使いの方にはこんな機能も!

話

してみよう