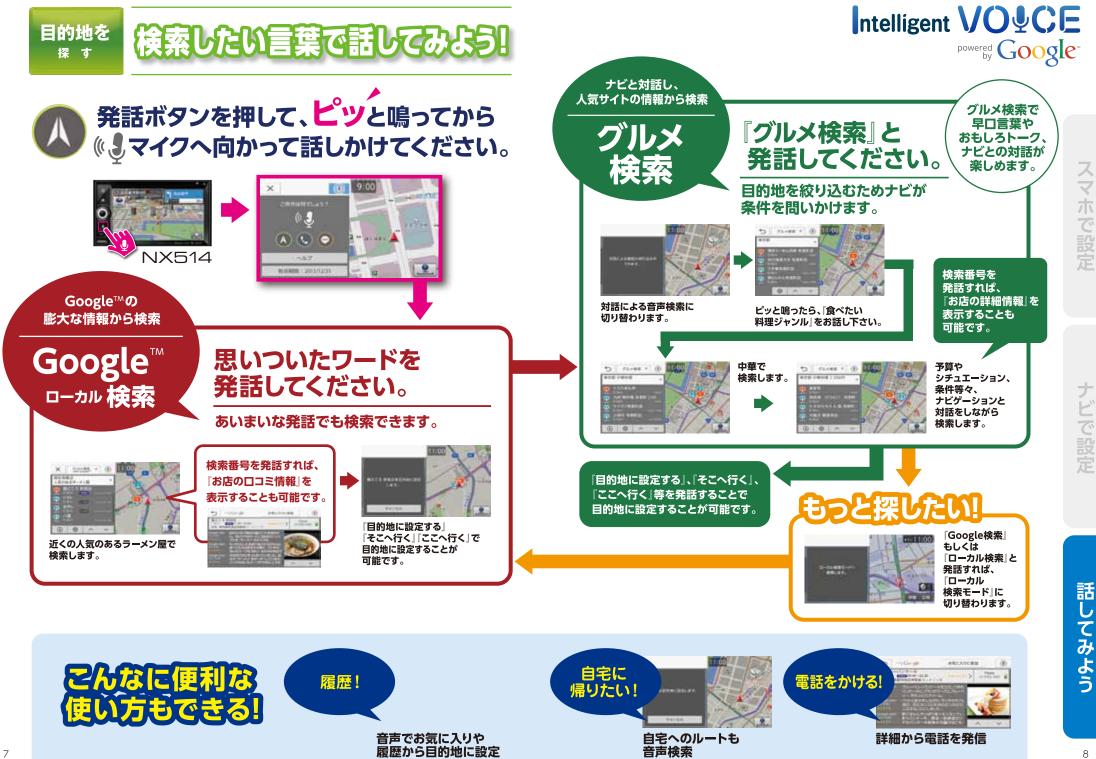

# STEP3 あらゆる機能を声で操作!

新しくなった『Intelligent VOICE』は、Google™の音声認識技術により、

話しかけるだけで情報検索や目的地設定などができ、

その他にも「電話をかける」「メッセージ(SMS)送信<sup>\*\*</sup>」も

声で操作できます。※Android™のみ

## ご用件は何でしょう?

「目的地検索」はもちろん、「電話をかける」「メッセージ(SMS) 送信\*」も声で操作できます。スマートフォンに専用アプリを ダウンロードすれば、あとはナビと接続するだけ。より安全 に快適に、あなたに最良のドライブパートナーの誕生です。

5

詳しくは次のページへ

話してみよう