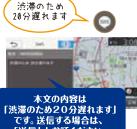

### 声だけでメッセージ(SMS)を送信できる

※Android™のみ

どなたにメッセージを 送りますか?

鈴木忠彦さんにメッセージを 送ります。 どのような内容で 送りますか?10秒以内で お話しください。

| 渋滞のため20分遅れます|
です。送信する場合は、
| 送信」とお話ください。
| 修正する場合は、「修正」と
お話ください。
| 送信

ナビと接続した スマートフォンの連絡帳 登録者へ送信ができます。