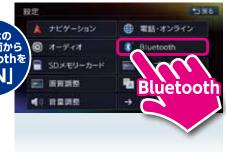

#### ナビ本体の 「メニュー」ボタンを押し メインメニューから

2 設定画面から

**3** Bluetooth画面から

4 機器登録画面から

5 連携機器選択画面から

6 パスキー表示画面

7 スマホの設定項目からBluetooth設定をします

※機種によっては設定方法が異なる場合があります。
詳しくはスマホ側取扱説明書のBluetooth接続をご覧下さい。