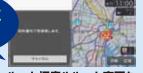

### 『グルメ検索』 と 発話してください。

目的地を絞り込むためナビが条件を問いかけます。

対話による音声検索に切り替わります。

ピッと鳴ったら、「食べたい 料理ジャンル」をお話し下さい。

検索番号を 発話すれば、 『お店の詳細情報』を 表示することも 可能です。

早口言葉や

おもしろトーク、ナビとの対話が

楽しめます。

Intelligent VOUCE

予算や シチュエーション、 条件等々、 ナビゲーションと 対話をしながら 検索します。

『目的地に設定する』、『そこへ行く』、 『ここへ行く』等を発話することで 目的地に設定することが可能です。