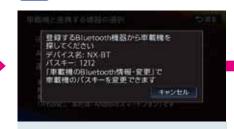

8 スマホ画面に 表示されるデバイス名 (機器名)リストから 「NX-BT」を選択。 スマホの機種によっては パスキー[1212]を入力。

> ※スマホの機種によってはパスキーの入力が 必要です。画面上に表示されたパスキーを 入力して下さい。

ナビ画面の右上にマーク が出ると設定完了です。

USBケーブル接続でも 連携可能、Bluetooth 設定不要で すぐに使用可能!

但し電話発信にはBluetooth接続が必要です。