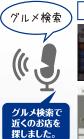

### グルメ 検索

### 『グルメ検索』 と 発話してください。

目的地を絞り込むためナビが条件を問いかけます。

対話による音声検索に切り替わります。

ピッと鳴ったら、「食べたい 料理ジャンル」をお話し下さい。

検索番号を 発話すれば、 『お店の詳細情報』を 表示することも 可能です。

早口言葉や

おもしろトーク、ナビとの対話が

楽しめます。