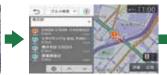

### 『グルメ検索』 と 発話してください。

目的地を絞り込むためナビが条件を問いかけます。

対話による音声検索に切り替わります。

ピッと鳴ったら、「食べたい 料理ジャンル」をお話し下さい。

検索番号を 発話すれば、 『お店の詳細情報』を 表示することも 可能です。

早口言葉や

おもしろトーク、ナビとの対話が

楽しめます。

Intelligent VOUCE

予算や シチュエーション、 条件等々、 ナビゲーションと 対話をしながら 検索します。

『目的地に設定する』、『そこへ行く』、 『ここへ行く』等を発話することで 目的地に設定することが可能です。