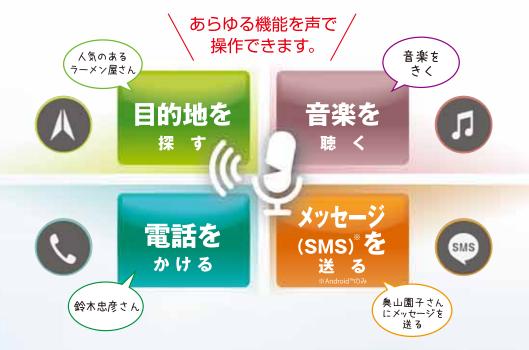

# Intelligent VOLCE powered Google\*\*

新しくなった『Intelligent VOICE』は、Google™の音声認識技術により、

話しかけるだけで情報検索や目的地設定などができ、

その他にも「電話をかける」「メッセージ(SMS)送信\*」

「音楽再生」も声で操作できます。※Android™のみ

### ご用件は何でしょう?

「目的地検索」はもちろん、「電話をかける」「メッセージ(SMS) 送信\*」「音楽再生」も声で操作できます。スマートフォンに専用アプリをダウンロードすれば、あとはナビと接続するだけ。より安全に快適に、あなたに最良のドライブパートナーの誕生です。

### 目的地を 探 す

### 音楽を聴く

#### ● アーティスト名・アルバム名・曲名も発話で一発検索

メッセージ (SMS)<sup>\*</sup>を 送る \*Android™のみ