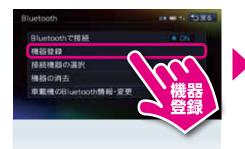

#### ナビ本体の 「メニュー」ボタンを押し メインメニューから

2 設定画面から

**3** Bluetooth画面から

4 機器登録画面から

5 連携機器選択画面から

6 パスキー表示画面

7 スマホの設定項目からBluetooth設定をします

※機種によっては設定方法が異なる場合があります。
詳しくはスマホ側取扱説明書のBluetooth接続をご覧下さい。