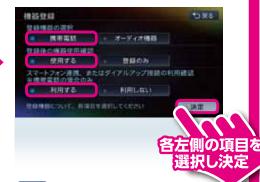

#### ナビ本体の 「メニュー」ボタンを押し メインメニューから

2 設定画面から

**3** Bluetooth画面から

4 機器登録画面から

5 連携機器選択画面から

6 パスキー表示画面

7 スマホの設定項目からBluetooth設定をします

※機種によっては設定方法が異なる場合があります。
詳しくはスマホ側取扱説明書のBluetooth接続をご覧下さい。