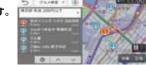

# Google<sup>™</sup>

思いついたワードを 発話してください。

あいまいな発話でも検索できます。

近くの人気のあるラーメン屋で 検索します。

『目的地に設定する』 『そこへ行く』『ここへ行く』で 目的地に設定することが 可能です。

ケッタ ディスタ ディスタ ディスタ ディスタ ディスタ 
大気サイトの情報から検索

### グルメ 検索

### 『グルメ検索』 と 発話してください。

目的地を絞り込むためナビが条件を問いかけます。

対話による音声検索に切り替わります。

ピッと鳴ったら、「食べたい 料理ジャンル」をお話し下さい。

検索番号を 発話すれば、 『お店の詳細情報』を 表示することも 可能です。

早口言葉や

おもしろトーク、ナビとの対話が

楽しめます。