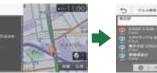

### 『グルメ検索』 と 発話してください。

目的地を絞り込むためナビが条件を問いかけます。

対話による音声検索に切り替わります。

ピッと鳴ったら、「食べたい 料理ジャンル」をお話し下さい。

検索番号を 発話すれば、 『お店の詳細情報』を 表示することも 可能です。

早口言葉や

おもしろトーク、ナビとの対話が

楽しめます。