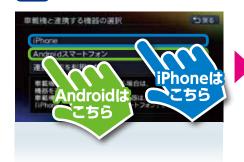

#### ナビ本体の 「メニュー」ボタンを押し メインメニューから

2 設定画面から

**3** Bluetooth画面から

4 機器登録画面から

5 連携機器選択画面から

6 パスキー表示画面

7 スマホの設定項目からBluetooth設定をします

※機種によっては設定方法が異なる場合があります。
詳しくはスマホ側取扱説明書のBluetooth接続をご覧下さい。

8 スマホ画面に 表示されるデバイス名 (機器名)リストから 「NX-BT」を選択。 スマホの機種によっては パスキー[1212]を入力。

> ※スマホの機種によってはパスキーの入力が 必要です。画面上に表示されたパスキーを 入力して下さい。

ナビ画面の右上にマーク が出ると設定完了です。

USBケーブル接続でも 連携可能、Bluetooth 設定不要で すぐに使用可能!

但し電話発信にはBluetooth接続が必要です。