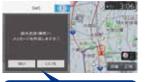

### 声だけでメッセージ(SMS)を送信できる

※Android™のみ

どなたにメッセージを 送りますか?

鈴木忠彦さんにメッセージを 送ります。 どのような内容で 送りますか?10秒以内で お話しください。

| 渋滞のため20分遅れます|
です。送信する場合は、
| 送信」とお話ください。
| 修正する場合は、「修正」と
お話ください。
| 送信

ナビと接続した スマートフォンの連絡帳 登録者へ送信ができます。