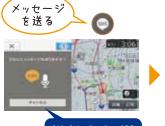

### 声だけでメッセージ(SMS)を送信できる

※Android™のみ

どなたにメッセージを 送りますか?

鈴木忠彦さんにメッセージを 送ります。 どのような内容で 送りますか?10秒以内で お話しください。

| 渋滞のため20分遅れます|
です。送信する場合は、
| 送信」とお話ください。
| 修正する場合は、「修正」と
お話ください。
| 送信

ナビと接続した スマートフォンの連絡帳 登録者へ送信ができます。