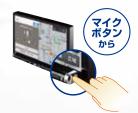

#### Intelligent VOICE だから、ハンドルを握ったまま安全に操作

マイクボタンや画面から、ワンタッチで起動できます。

押しやすい場所に用意した 専用ボタンを押すだけで 発話画面になります。

メニュ<del>ー</del>画面 Smart Accessからも 起動できます。

モード切り替えも 音声で操作できます。