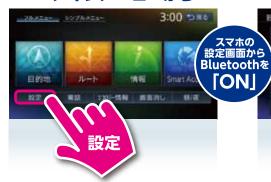

#### ナビ本体の 「メニュー」ボタンを押し メインメニューから

2 設定画面から

**3** Bluetooth画面から

4 機器登録画面から

5 連携機器選択画面から

6 パスキー表示画面

7 スマホの設定項目からBluetooth設定をします

※機種によっては設定方法が異なる場合があります。
詳しくはスマホ側取扱説明書のBluetooth接続をご覧下さい。