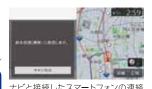

#### ナビ本体の 「メニュー」ボタンを押し メインメニューから

2 設定画面から

**3** Bluetooth画面から

4 機器登録画面から

5 連携機器選択画面から

6 パスキー表示画面

7 スマホの設定項目からBluetooth設定をします

※機種によっては設定方法が異なる場合があります。
詳しくはスマホ側取扱説明書のBluetooth接続をご覧下さい。

8 スマホ画面に 表示されるデバイス名 (機器名)リストから 「NX-BT」を選択。 スマホの機種によっては パスキー[1212]を入力。

> ※スマホの機種によってはパスキーの入力が 必要です。画面上に表示されたパスキーを 入力して下さい。

ナビ画面の右上にマーク が出ると設定完了です。

USBケーブル接続でも 連携可能、Bluetooth 設定不要で すぐに使用可能!

但し電話発信にはBluetooth接続が必要です。