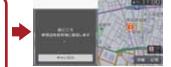

# Google<sup>™</sup>

思いついたワードを 発話してください。

あいまいな発話でも検索できます。

近くの人気のあるラーメン屋で 検索します。

『目的地に設定する』 『そこへ行く』『ここへ行く』で 目的地に設定することが 可能です。

ケッタ ディスタ ディスタ ディスタ ディスタ ディスタ 
大気サイトの情報から検索