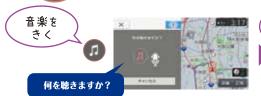

### 音楽を聴く

### 声で検索して音楽がかけられる!

### お好みの音楽を声で検索して快適ドライブ

ナビと接続したスマートフォンに収録 された楽曲から再生します。