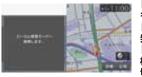

### 『グルメ検索』 と 発話してください。

目的地を絞り込むためナビが条件を問いかけます。

対話による音声検索に切り替わります。

ピッと鳴ったら、「食べたい 料理ジャンル」をお話し下さい。

検索番号を 発話すれば、 『お店の詳細情報』を 表示することも 可能です。

早口言葉や

おもしろトーク、ナビとの対話が

楽しめます。

Intelligent VOUCE

予算や シチュエーション、 条件等々、 ナビゲーションと 対話をしながら 検索します。

『目的地に設定する』、『そこへ行く』、 『ここへ行く』等を発話することで 目的地に設定することが可能です。