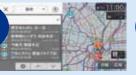

# Google<sup>™</sup>

思いついたワードを 発話してください。

あいまいな発話でも検索できます。

近くの人気のあるラーメン屋で 検索します。

『目的地に設定する』 『そこへ行く』『ここへ行く』で 目的地に設定することが 可能です。

ケッタ ディスタ ディスタ ディスタ ディスタ ディスタ 
大気サイトの情報から検索