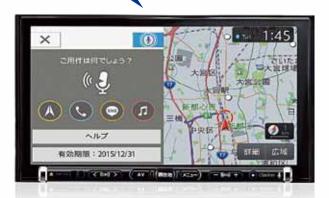

### ご用件は何でしょう?

「目的地検索」はもちろん、「電話をかける」「メッセージ(SMS) 送信\*」「音楽再生」も声で操作できます。スマートフォンに専用アプリをダウンロードすれば、あとはナビと接続するだけ。より安全に快適に、あなたに最良のドライブパートナーの誕生です。

#### Intelligent VOICE だから、ハンドルを握ったまま安全に操作

マイクボタンや画面から、ワンタッチで起動できます。

押しやすい場所に用意した 専用ボタンを押すだけで 発話画面になります。

メニュ<del>ー</del>画面 Smart Accessからも 起動できます。

モード切り替えも 音声で操作できます。