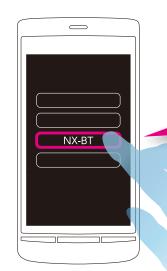

#### ナビ本体の 「メニュー」ボタンを押し メインメニューから

2 設定画面から

**3** Bluetooth画面から

4 機器登録画面から

5 連携機器選択画面から

6 パスキー表示画面

7 スマホの設定項目からBluetooth設定をします

※機種によっては設定方法が異なる場合があります。
詳しくはスマホ側取扱説明書のBluetooth接続をご覧下さい。

8 スマホ画面に 表示されるデバイス名 (機器名)リストから 「NX-BT」を選択。 スマホの機種によっては パスキー[1212]を入力。

> ※スマホの機種によってはパスキーの入力が 必要です。画面上に表示されたパスキーを 入力して下さい。

ナビ画面の右上にマーク が出ると設定完了です。

USBケーブル接続でも 連携可能、Bluetooth 設定不要で すぐに使用可能!

但し電話発信にはBluetooth接続が必要です。