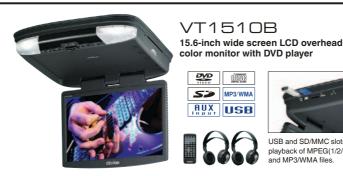

| USB (Audio/ V |
|          | VX402A     | •     | • | •   | -       | •     | - | •     | 18 FM,<br>6 AM | Built-in*1             | •                   | USB (Audio/ V |
|          | VZ402A     | •     | • | •   | _       | •     | _ | •     | 18 FM,<br>6 AM | Built-in* <sup>1</sup> | •                   | USB (Audio/ \ |
|          |            |       |   |     |         |       |   |       |                |                        |                     |               |



## NX702A

2-DIN DVD multimedia station with 7-inch touch panel control, USB and built-in navigation





Motorised sloping console & disc slot (NX702A)







Easy-to-use touch screen supports flick operation for intuitive scrolling from menu to menu. (NX702A/NX502A)

#### Enjoy home theatre presence in your car



USB and SD/MMC slots support playback of MPEG(1/2/4) and MP3/WMA files

#### Accessories Rear vision camera





iPod video connecting cable For NX702A/ NX502A/VX402A/ VZ402A/CZ702A

iPod video connecting cable • For CZ302A/ CZ202A/CZ202AR CX501A/CX201A

CCA-748

Headphon

| N      |                                  |             |      |          |                 |                       |     | ■ NAVIGATION           | AUDIO                      |          |        |                |        |         |     |   |
|--------|----------------------------------|-------------|------|----------|-----------------|-----------------------|-----|------------------------|----------------------------|----------|--------|----------------|--------|---------|-----|---|
| Parrot | Made for<br>iPod iPho