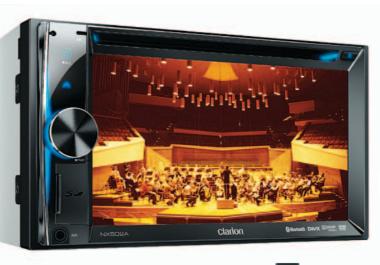

## NX702A

2-DIN DVD multimedia station with 7-inch touch panel control, USB and built-in navigation

Motorised sloping console & disc slot (NX702A)

Easy-to-use touch screen supports flick operation for intuitive scrolling from menu to menu. (NX702A/NX502A)

#### Enjoy home theatre presence in your car

USB and SD/MMC slots support playback of MPEG(1/2/4) and MP3/WMA files