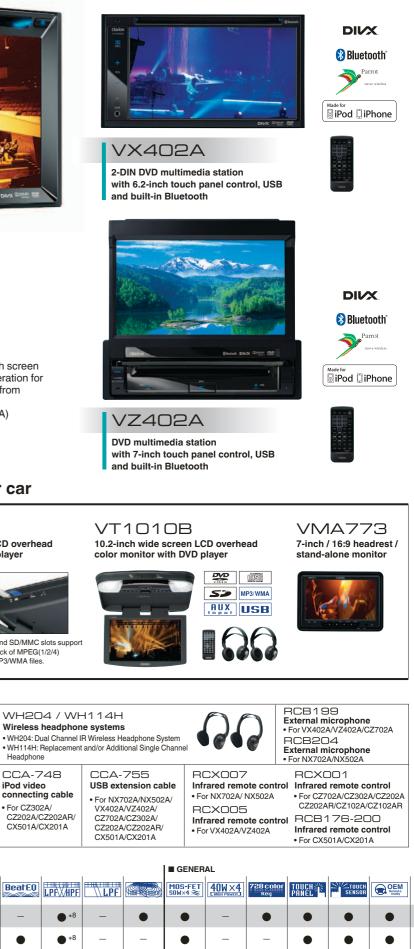

## NX702A

2-DIN DVD multimedia station with 7-inch touch panel control, USB and built-in navigation

Motorised sloping console & disc slot (NX702A)

Easy-to-use touch screen supports flick operation for intuitive scrolling from menu to menu. (NX702A/NX502A)

#### Enjoy home theatre presence in your car

USB and SD/MMC slots support playback of MPEG(1/2/4) and MP3/WMA files