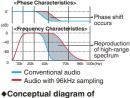

- level output 8-channel/4-volt gold plate oxyger free RCA output
- 0.5dB-step electronic volume adjustment circuit
- Copper plated chassis
- CeNET iPod interface compatible (EA1251 is required)

frequency/phase characteristics