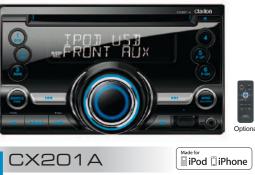

## CX501A

Bluetooth BiPod DiPhone

2-DIN Bluetooth CD/USB/MP3/WMA receiver

728 variable-colour illumination and buttons allow cosmetic matching to instrument panel or by personal preference.

|                  | CZ102AR / CX501A / CX201A) |   |         |           |             |        |                         |                     |        |                          |                  |                    |                            |          |                |        |   |        |         |       |                        |                                  |                   |                    |   |                                                                                                                                                                                                                                                                                                                                                                                                                                                                                                                                                                                                                                                                                                                                                                                                                                                                                                                                                                                                                                                                                                                                                                                                                                                                                                                                                                                                                                                                                                                                                                                                                                                                                                                                                                                                                                                                                                                                                                                                                                                                                                                                |     |  |
|------------------|----------------------------|---|---------|-----------|-------------|--------|-------------------------|---------------------|--------|--------------------------|------------------|--------------------|----------------------------|----------|----------------|--------|---|--------|---------|-------|------------------------|----------------------------------|-------------------|--------------------|---|--------------------------------------------------------------------------------------------------------------------------------------------------------------------------------------------------------------------------------------------------------------------------------------------------------------------------------------------------------------------------------------------------------------------------------------------------------------------------------------------------------------------------------------------------------------------------------------------------------------------------------------------------------------------------------------------------------------------------------------------------------------------------------------------------------------------------------------------------------------------------------------------------------------------------------------------------------------------------------------------------------------------------------------------------------------------------------------------------------------------------------------------------------------------------------------------------------------------------------------------------------------------------------------------------------------------------------------------------------------------------------------------------------------------------------------------------------------------------------------------------------------------------------------------------------------------------------------------------------------------------------------------------------------------------------------------------------------------------------------------------------------------------------------------------------------------------------------------------------------------------------------------------------------------------------------------------------------------------------------------------------------------------------------------------------------------------------------------------------------------------------|-----|--|
|                  | ■ MEDIA                    |   |         |           | CONNECT     | TION   |                         |                     | AUDIO  |                          |                  |                    |                            |          | GENERAL        |        |   |        |         |       |                        |                                  |                   |                    |   |                                                                                                                                                                                                                                                                                                                                                                                                                                                                                                                                                                                                                                                                                                                                                                                                                                                                                                                                                                                                                                                                                                                                                                                                                                                                                                                                                                                                                                                                                                                                                                                                                                                                                                                                                                                                                                                                                                                                                                                                                                                                                                                                |     |  |
|                  |                            |   | MP3/WMA | FM/AM     | 🚯 Bluetooth | Parrot | Made for<br>iPod iPhone | USB                 | SV/6ch | <b>?</b> \/ <b>\$</b> Ch | <u>\$%/\$c</u> h | FRONT<br>AUX Input | Subwoofer<br>level control | M-BASSEX | BeatEQ<br>Plus | BeatEQ |   | X-OVER | LPFXHPF | \\LPF | High Visibility<br>LCD | <b>Integral</b><br>Rotary Volume | MOS-FET<br>50W×4≈ | MOS-FET<br>45₩×4 ≈ |   | Central Centra | DCP |  |
| CZ702A           | •                          | — | •       | 18FM, 6AM | Built-in*1  | •      | USB (Audio/Video)*2     | Rear                | •*5    | -                        | —                | •                  | •*8                        | —        | •*9            | -      | • | •      | •*11    | —     | • *13                  | •                                | •                 | -                  | • | •                                                                                                                                                                                                                                                                                                                                                                                                                                                                                                                                                                                                                                                                                                                                                                                                                                                                                                                                                                                                                                                                                                                                                                                                                                                                                                                                                                                                                                                                                                                                                                                                                                                                                                                                                                                                                                                                                                                                                                                                                                                                                                                              | •   |  |
| CZ302A           | •                          | _ | •       | 18FM, 6AM | Built-in*1  | •      | USB (Audio/Video)*3     | Front <sup>*4</sup> | _      | •*6                      | _                | •                  | •*8                        | •        | -              | • *10  | - | -      | ● *11   | —     | •*14                   | •                                | _                 | •                  | _ | •                                                                                                                                                                                                                                                                                                                                                                                                                                                                                                                                                                                                                                                                                                                                                                                                                                                                                                                                                                                                                                                                                                                                                                                                                                                                                                                                                                                                                                                                                                                                                                                                                                                                                                                                                                                                                                                                                                                                                                                                                                                                                                                              | •   |  |
| CZ202A / CZ202AR |                            | _ | •       | 18FM, 6AM | -           | _      | USB (Audio/Video)*3     | Front <sup>*4</sup> | -      | -                        | •*7              | •                  | •*8                        | •        | -              | • *10  | - | -      | -       | • *12 | • *14                  | •                                | _                 | •                  | - | •                                                                                                                                                                                                                                                                                                                                                                                                                                                                                                                                                                                                                                                                                                                                                                                                                                                                                                                                                                                                                                                                                                                                                                                                                                                                                                                                                                                                                                                                                                                                                                                                                                                                                                                                                                                                                                                                                                                                                                                                                                                                                                                              | •   |  |
| CZ102A / CZ102AR | •                          | _ | •       | 18FM, 6AM | -           | _      | -                       | -                   | —      | _                        | •*7              | •                  | •*8                        | •        | -              | • *10  | - | -      | -       | • *12 | • *14                  | •                                | _                 | •                  | _ | •                                                                                                                                                                                                                                                                                                                                                                                                                                                                                                                                                                                                                                                                                                                                                                                                                                                                                                                                                                                                                                                                                                                                                                                                                                                                                                                                                                                                                                                                                                                                                                                                                                                                                                                                                                                                                                                                                                                                                                                                                                                                                                                              | •   |  |
| CX501A           | -                          | • | •       | 18FM, 6AM | Built-in*1  | _      | USB (Audio/Video)*3     | Front <sup>*4</sup> | _      | •*6                      | _                | •                  | •*8                        | •        | -              | • *10  | - | -      | •*11    | —     | • *13                  | •                                | •                 | _                  | • | •                                                                                                                                                                                                                                                                                                                                                                                                                                                                                                                                                                                                                                                                                                                                                                                                                                                                                                                                                                                                                                                                                                                                                                                                                                                                                                                                                                                                                                                                                                                                                                                                                                                                                                                                                                                                                                                                                                                                                                                                                                                                                                                              | _   |  |
| CX201A           | _                          | • | •       | 18FM, 6AM | -           | _      | USB (Audio/Video)*3     | Front <sup>*4</sup> | —      | •*6                      | —                | •                  | •*8                        | •        | —              | • *10  | - | -      | ● *11   | —     | • *13                  | •                                | •                 | _                  | _ | •                                                                                                                                                                                                                                                                                                                                                                                                                                                                                                                                                                                                                                                                                                                                                                                                                                                                                                                                                                                                                                                                                                                                                                                                                                                                                                                                                                                                                                                                                                                                                                                                                                                                                                                                                                                                                                                                                                                                                                                                                                                                                                                              | _   |  |