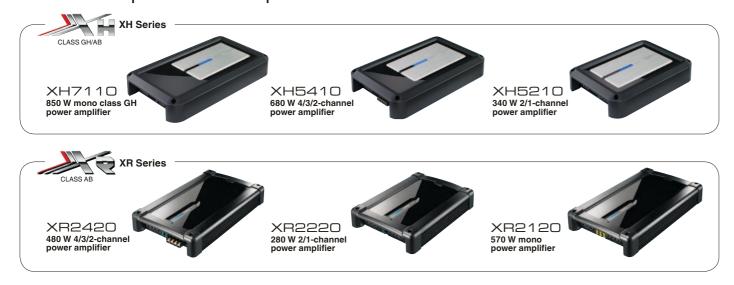

### High-performance reproduction of super lows

| Amplifiers | Maximum<br>Power Output | 4-Ohm    | 2-Ohm    | Туре        | Number of<br>Channels | $\begin{array}{c} \text{Dimensions} \\ (\text{W} \times \text{L} \times \text{H}) \end{array}$ |
|------------|-------------------------|----------|----------|-------------|-----------------------|------------------------------------------------------------------------------------------------|
| XH7110     | 850W                    | 450W × 1 | 850W × 1 | Class GH/AB | Mono                  | $407 \times 230 \times 67 \text{ mm}$                                                          |
| XH5410     | 680W                    | 90W × 4  | 160W × 4 | Class AB    | 4/3/2                 | $373\times230\times67~mm$                                                                      |
| XH5210     | 340W                    | 90W × 2  | 160W×2   | Class AB    | 2/1                   | $316 \times 230 \times 67 \text{ mm}$                                                          |
| XR2120     | 570W                    | 280W × 1 | 400W × 1 | Class AB    | Mono                  | $354 \times 55 \times 216 \text{ mm}$                                                          |
| XR2420     | 480W                    | 60W × 4  | 90W × 4  | Class AB    | 4/3/2                 | $354\times55\times216~mm$                                                                      |
| XR2220     | 280W                    | 65W × 2  | 95W × 2  | Class AB    | 2/1                   | $299 \times 55 \times 216 \text{ mm}$                                                          |