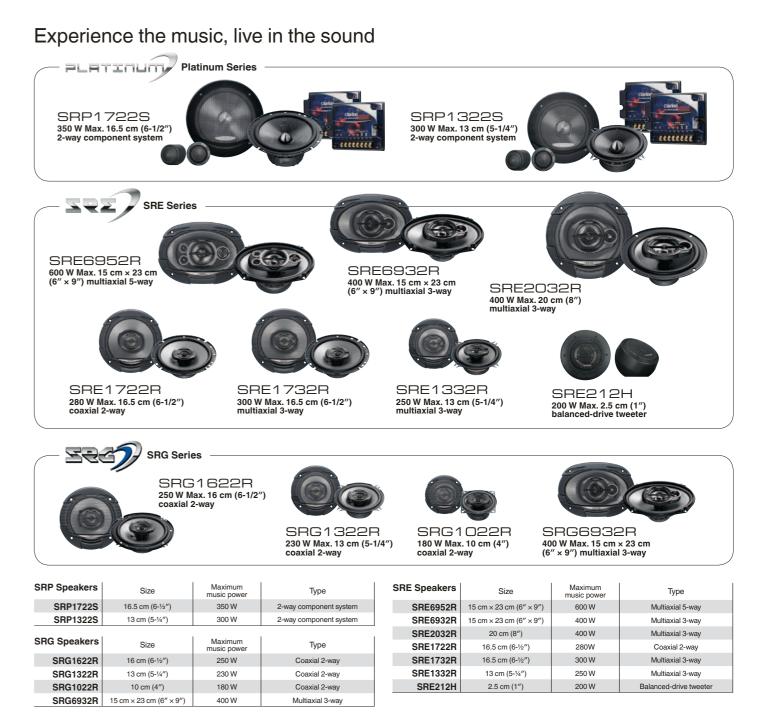

## Experience the music, live in the sound

#### Hear every nuance, experience every expression, with the sound of a true original.

| RE Speakers | Size                                  | Maximum<br>music power | Туре                   |
|-------------|---------------------------------------|------------------------|------------------------|
| SRE6952R    | 15 cm × 23 cm (6" × 9")               | 600 W                  | Multiaxial 5-way       |
| SRE6932R    | 15 cm $\times$ 23 cm (6" $\times$ 9") | 400 W                  | Multiaxial 3-way       |
| SRE2032R    | 20 cm (8")                            | 400 W                  | Multiaxial 3-way       |
| SRE1722R    | 16.5 cm (6-1/2")                      | 280W                   | Coaxial 2-way          |
| SRE1732R    | 16.5 cm (6-1/2")                      | 300 W                  | Multiaxial 3-way       |
| SRE1332R    | 13 cm (5-1/4")                        | 250 W                  | Multiaxial 3-way       |
| SRE212H     | 2.5 cm (1")                           | 200 W                  | Balanced-drive tweeter |
|             |                                       |                        |                        |