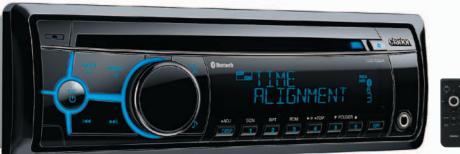

#### CZ702A

CD/USB/MP3/WMA/Bluetooth receiver variable colour illumination time alignment & crossover

728 variable-colour illumination for just the right look for your car

#### Digital time alignment

Digital Time Alignment assures that the sound from each speaker reaches the listener at the same time for perfect sonic imaging.