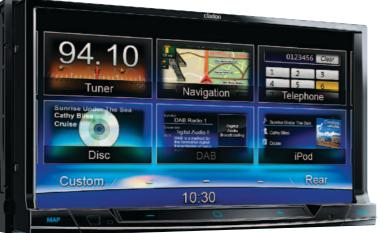

## NX702A

2-DIN DVD multimedia station with 7-inch touch panel control, USB and built-in navigation

Motorised sloping console & disc slot (NX702A)

Easy-to-use touch screen supports flick operation for intuitive scrolling from menu to menu. (NX702A/NX502A)

#### Enjoy home theatre presence in your car

USB and SD/MMC slots support playback of MPEG(1/2/4) and MP3/WMA files