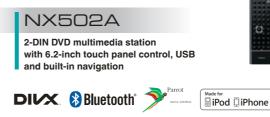

## NX702A

2-DIN DVD multimedia station with 7-inch touch panel control, USB and built-in navigation

Motorised sloping console & disc slot (NX702A)

Easy-to-use touch screen supports flick operation for intuitive scrolling from menu to menu. (NX702A/NX502A)

#### Enjoy home theatre presence in your car

USB and SD/MMC slots support playback of MPEG(1/2/4) and MP3/WMA files